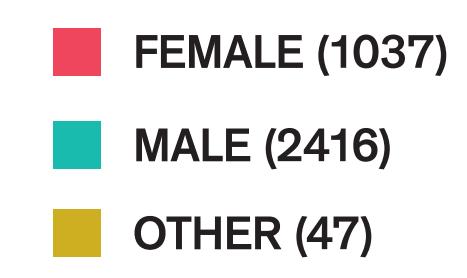

#### **TOTAL (1839)** First and Second Works

29,6% 69% 1,4%

33% 65,5% 1,5%

**FEMALE (607)** 

**MALE (1206)** 

**OTHER (26)** 