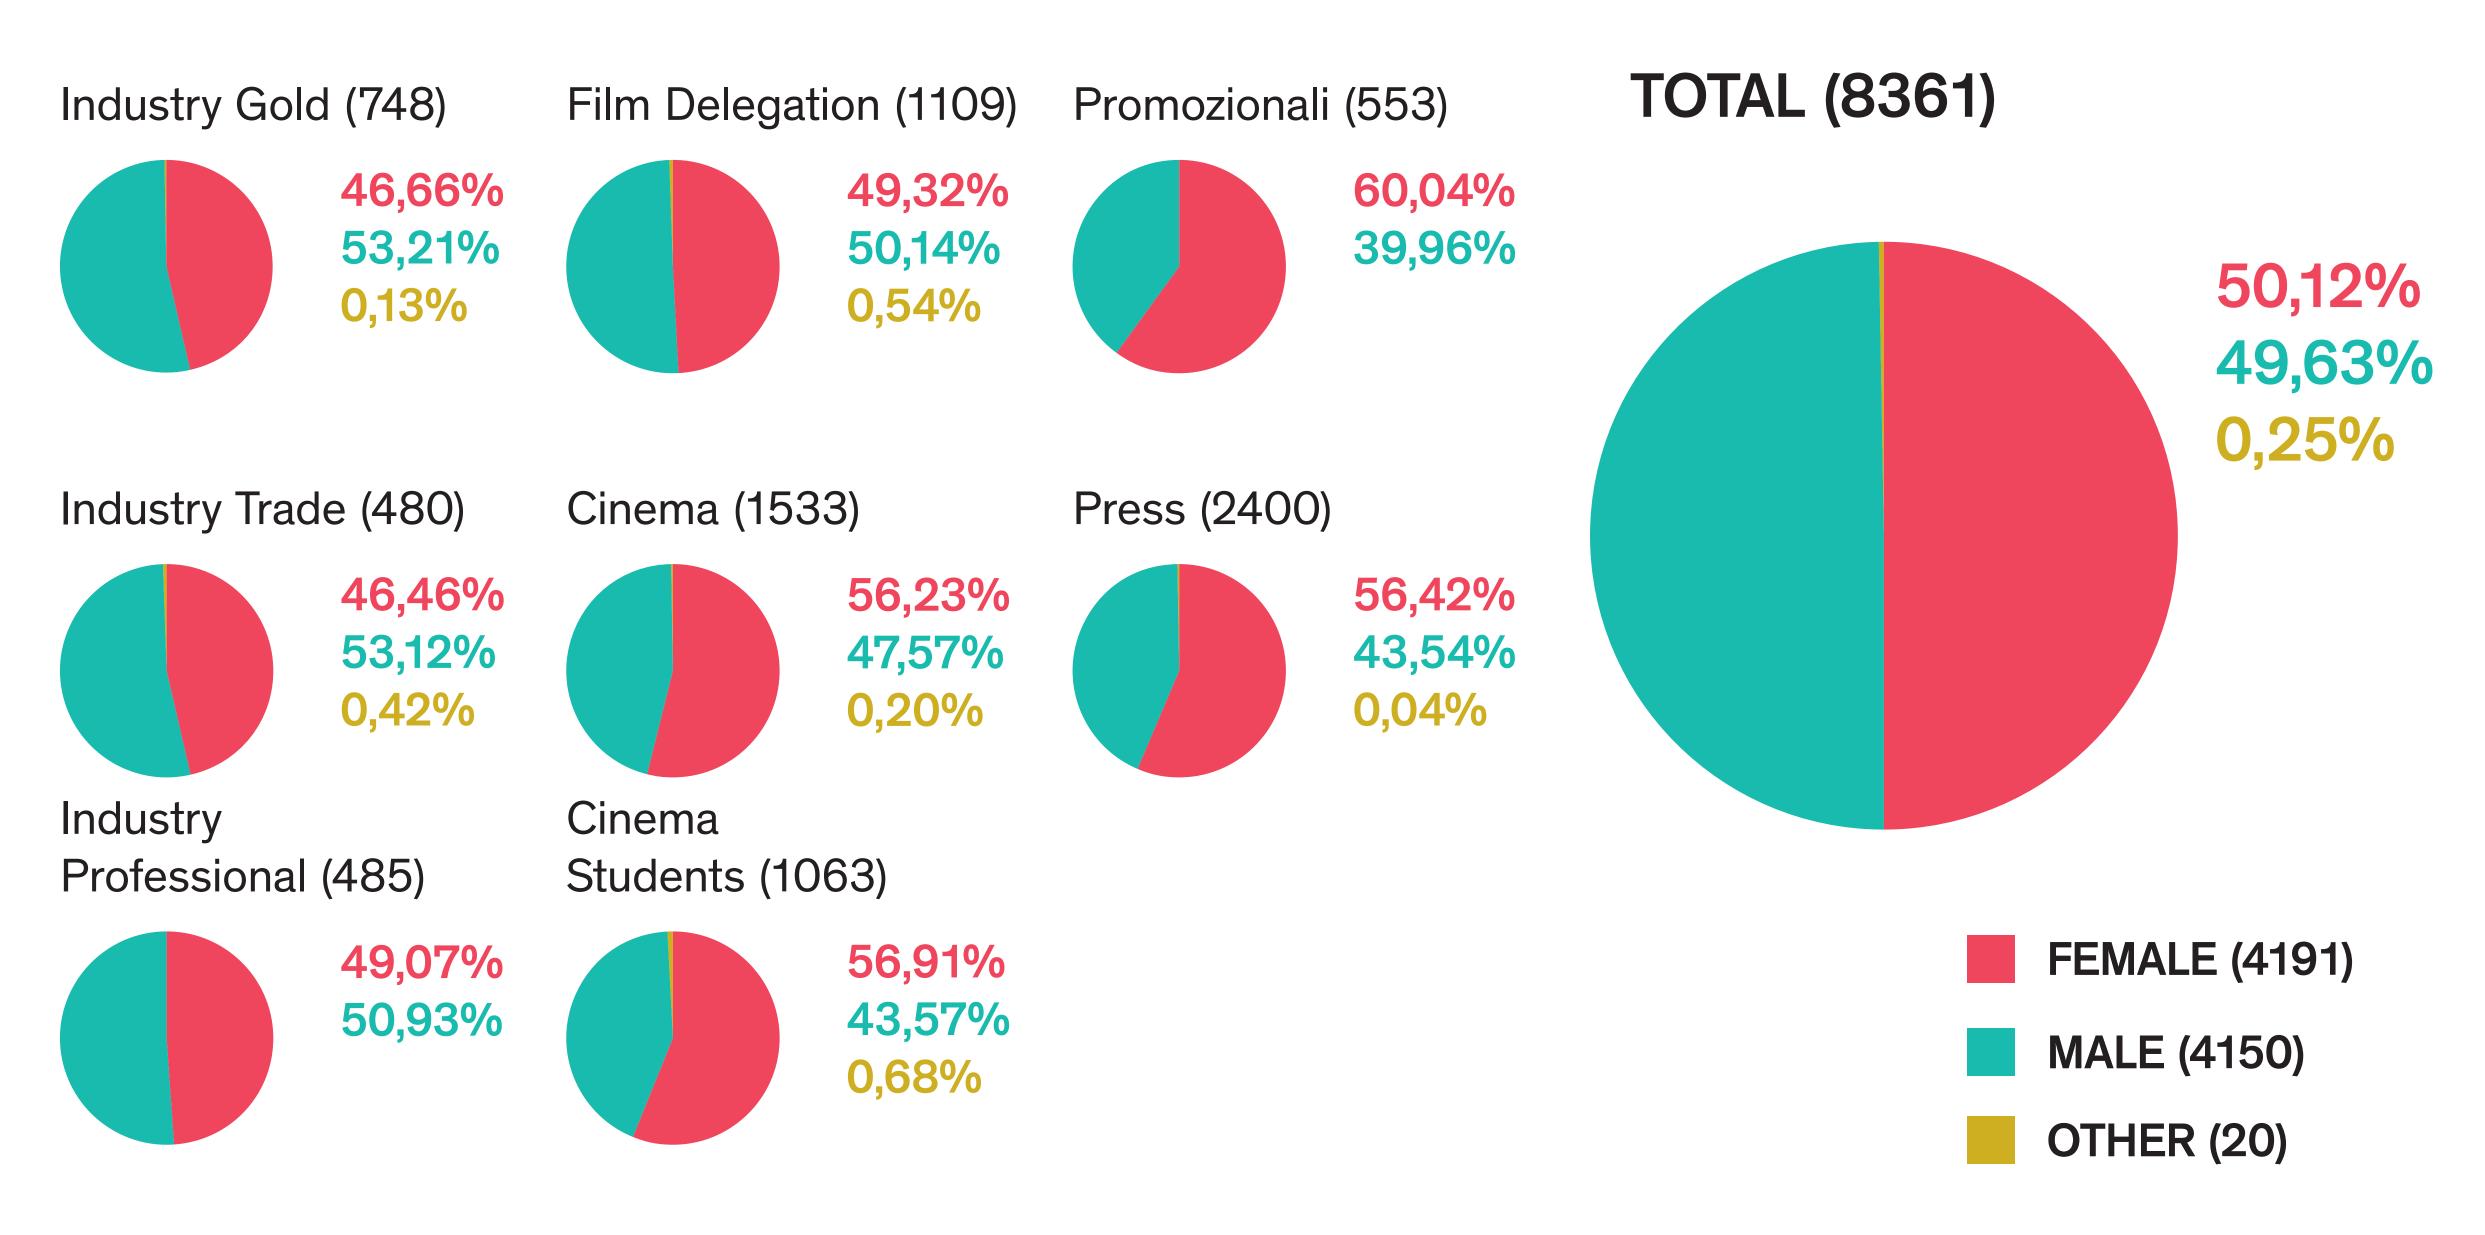

TOTAL (3500)**



#### **TOTAL (1839)** First and Second Works

29,6% 69% 1,4%



33% 65,5% 1,5%

**FEMALE (607)** 

**MALE (1206)** 

**OTHER (26)** 



## 78TH VIFF / ITALIAN SUBMISSIONS

Feature Films (230)



Short Films (161)



VR (13)









# BIENNALE COLLEGE CINEMA 2020-2021 / SUBMISSION







OTHER (8)

## BIENNALE COLLEGE CINEMA 2020-2021 / SELECTED







# BIENNALE COLLEGE CINEMA 2019-2021 / FUNDED



VR (1)



#### 100%

TOTAL (7)







## VENICE PRODUCTION BRIDGE / SUBMISSIONS



Final Cut (49)



36,8% 61,2% 2%

### **TOTAL (305)**



31,1% 68,5% 0,4%









# VENICE PRODUCTION BRIDGE / SELECTED

Feature Films (45)



Final Cut (6)



33,3% 66,7%

### **TOTAL (51)**







## 78TH VIFF / ACCREDITATION REQUESTS



## **78<sup>TH</sup> VIFF /** ACCREDITED PARTICIPANTS