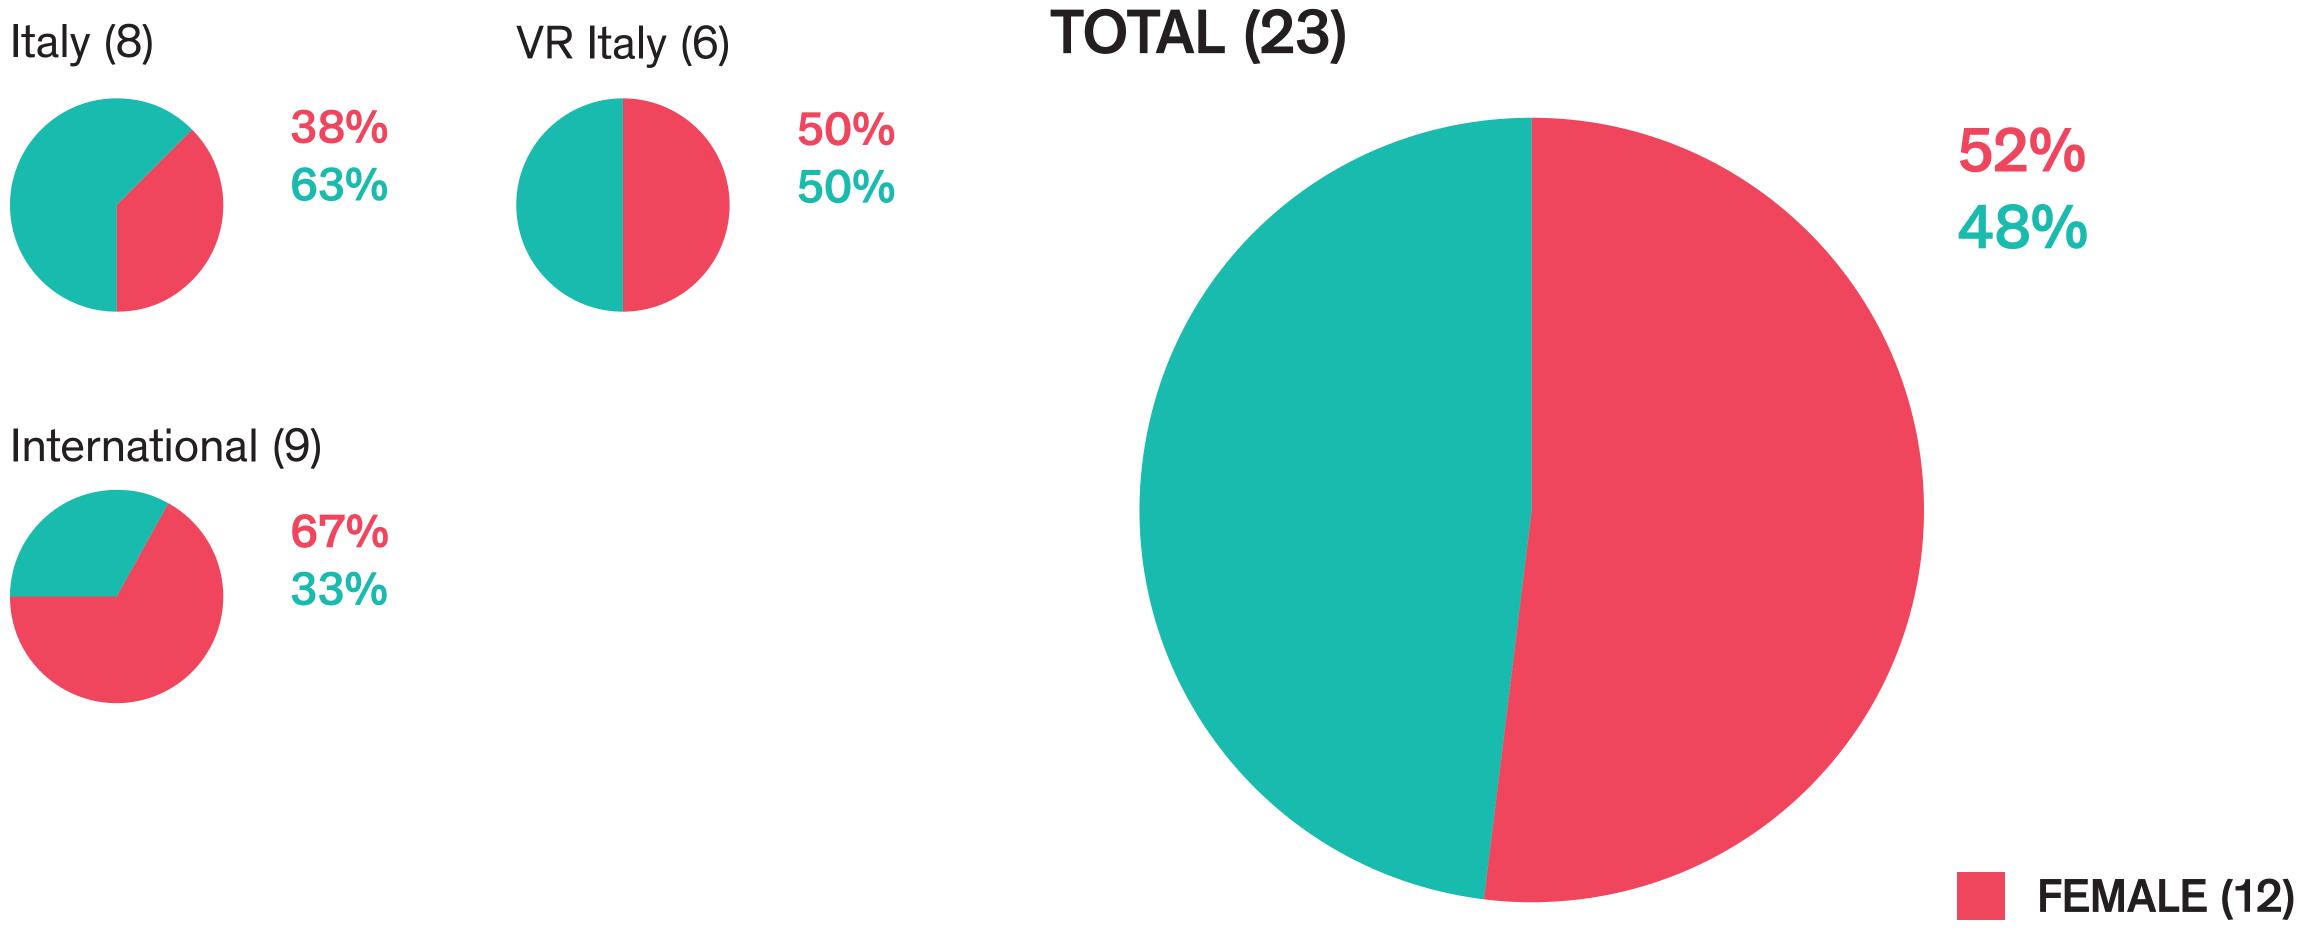

## 78TH VIFF / ITALIAN SUBMISSIONS

Feature Films (230)

Short Films (161)

VR (13)