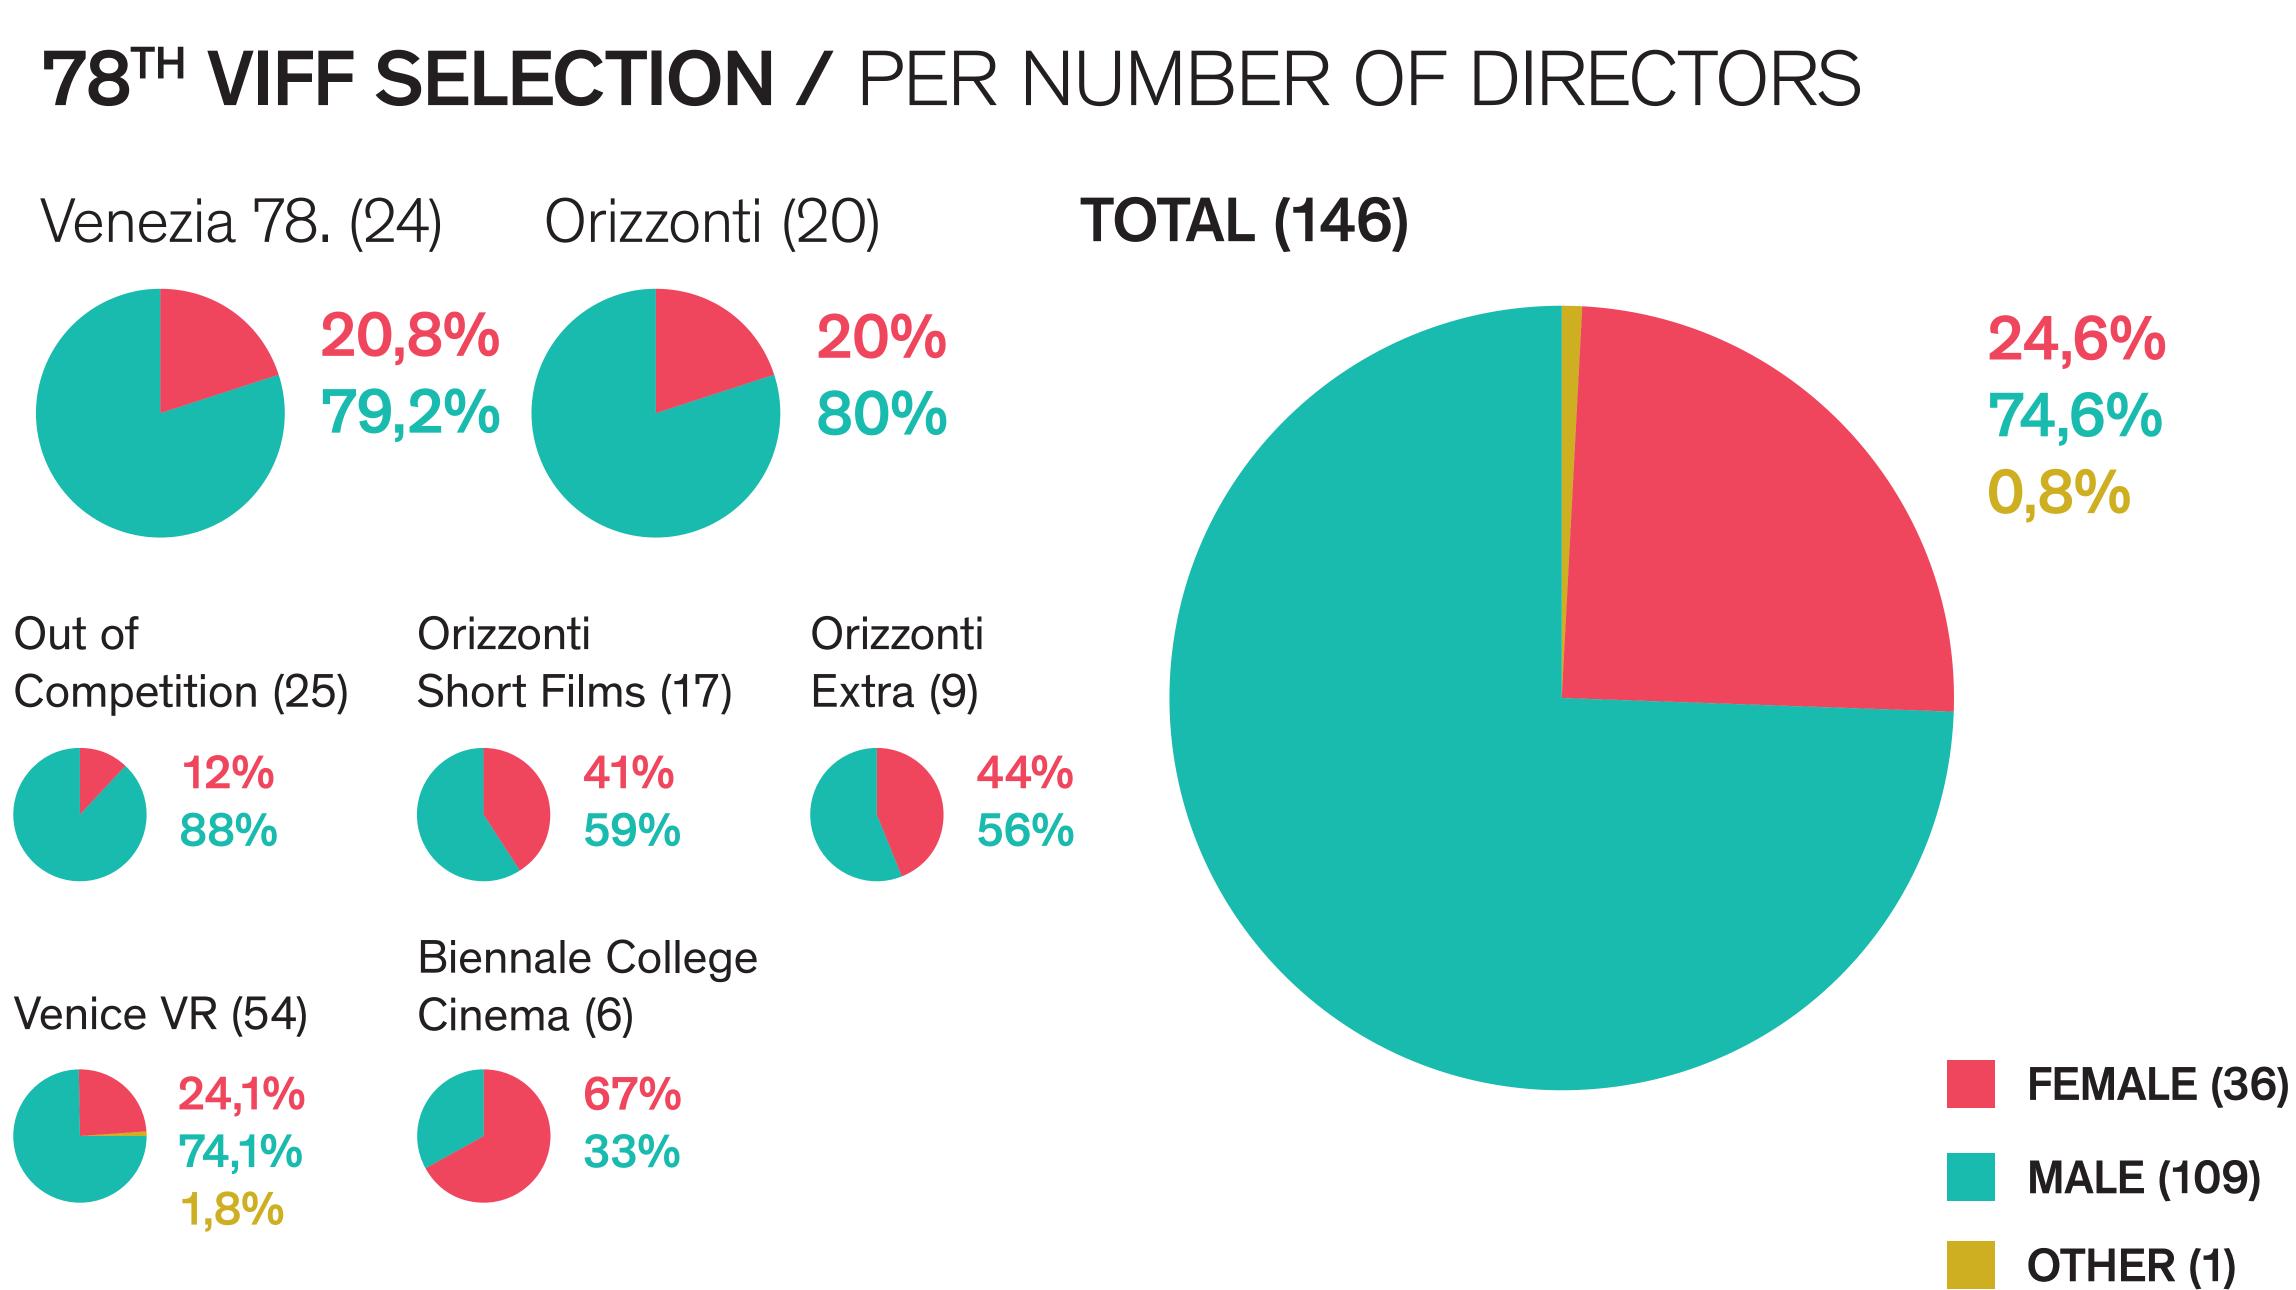

## 78TH VIFF / ITALIAN SUBMISSIONS

Feature Films (230)

Short Films (161)

VR (13)