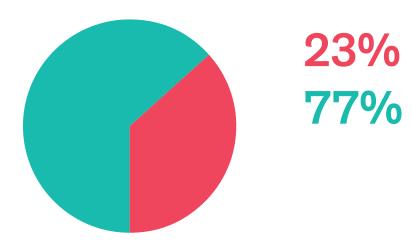

## VENICE PRODUCTION BRIDGE / SUBMISSIONS

Final Cut (49)

36,8% 61,2% 2%

### **TOTAL (305)**

31,1% 68,5% 0,4%