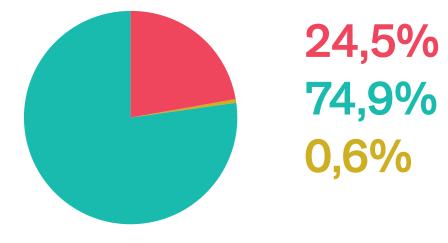

#### Feature Films (1765)

Short Films (1574)

35% 63,1% 1,9%

VR (161)

32,9% 62,7% 4,3%