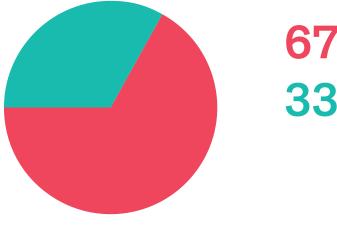

# VENICE PRODUCTION BRIDGE / SELECTED

Feature Films (45)

Final Cut (6)

33,3% 66,7%

### **TOTAL (51)**