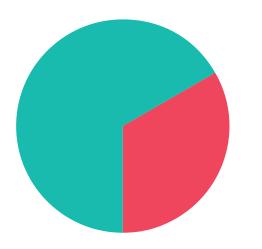

# VENICE PRODUCTION BRIDGE / SELECTED

Feature Films (45)

Final Cut (6)

33,3% 66,7%

### **TOTAL (51)**