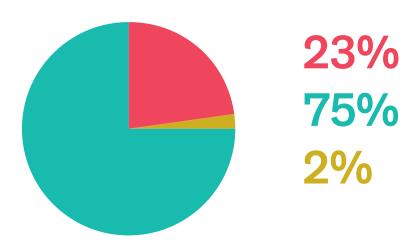

## 78<sup>TH</sup> VIFF / OVERALL SUBMISSIONS

#### Feature Films (1765)

Short Films (1574)

35% 63,1% 1,9%

VR (161)

32,9% 62,7% 4,3%

#### **TOTAL (3500)**