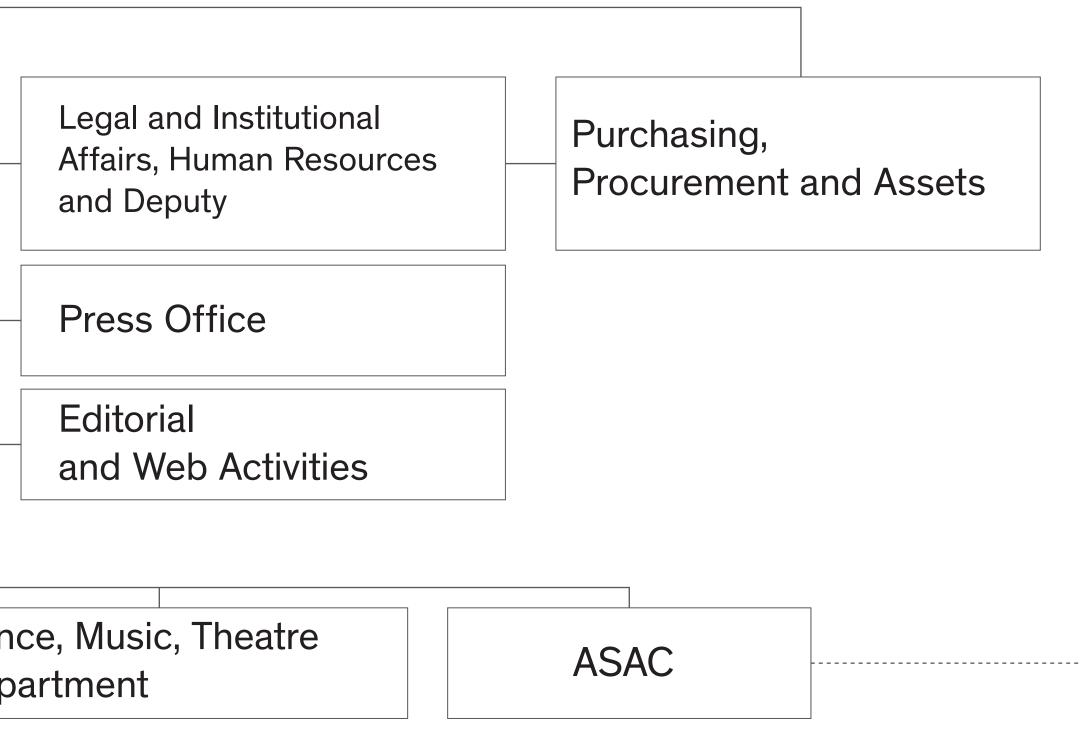

## LA BIENNALE DI VENEZIA ORGANIZATIONAL STRUCTURE

|                                                                                                 | Board                                                               |          |
|-------------------------------------------------------------------------------------------------|---------------------------------------------------------------------|----------|
|                                                                                                 | President                                                           |          |
|                                                                                                 | Director General                                                    |          |
| Administration, Finance,<br>Management Supervision<br>and Sponsorship, Promotion<br>Educational | Secretariat /<br>Protocol Office<br>Biennale College<br>Secretariat |          |
| Technical and Logistical<br>Services                                                            |                                                                     |          |
| Special Projects,<br>Promotion of Venues                                                        |                                                                     |          |
|                                                                                                 |                                                                     | an<br>ep |