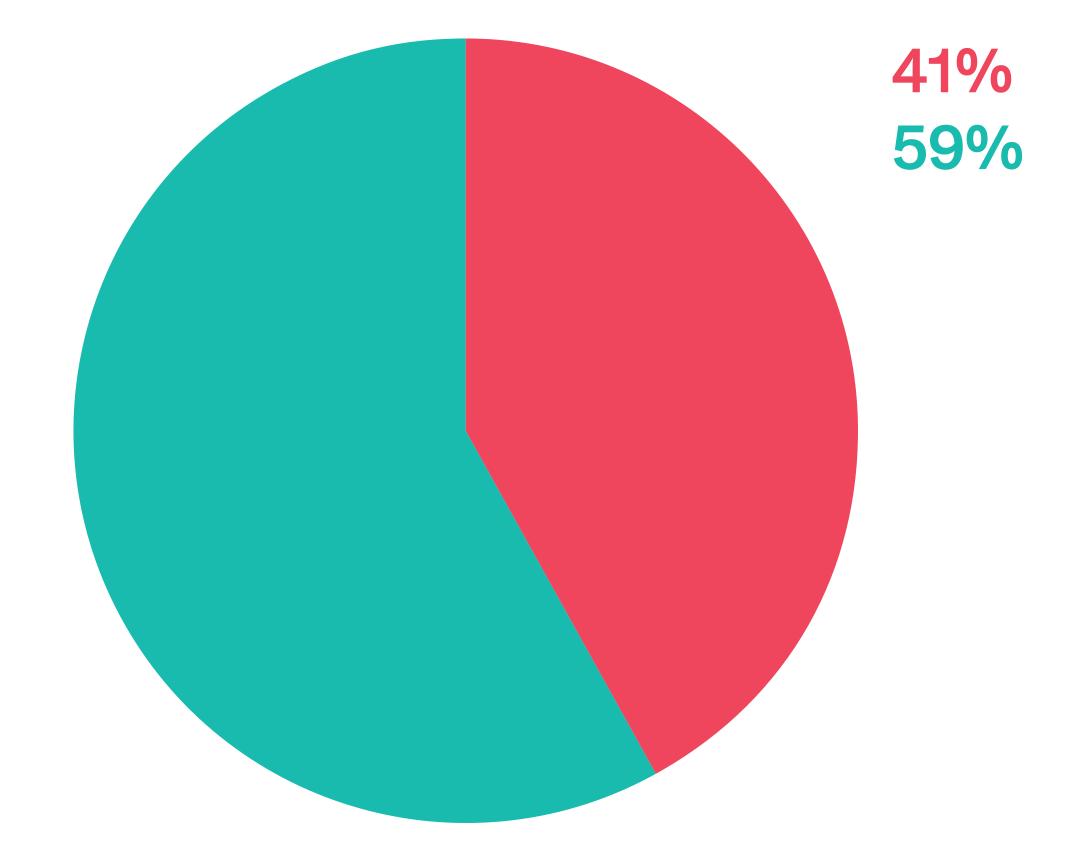

## VENICE PRODUCTION BRIDGE / SUBMISSIONS

Final Cut (49)

36,8% 61,2% 2%

### **TOTAL (305)**

31,1% 68,5% 0,4%