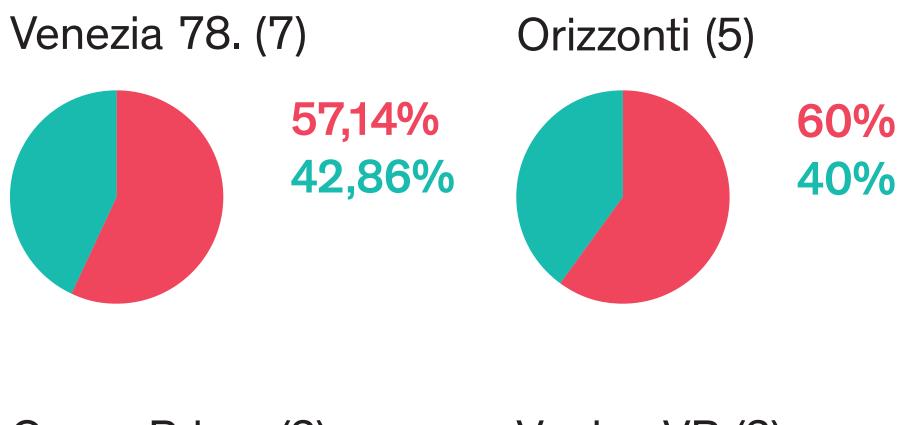

## **78<sup>TH</sup> VIFF - SELECTION COMMITTEE**

100%

**FEMALE (12)** 

## JURIES

33,33% 66,67%

#### **TOTAL (18)**