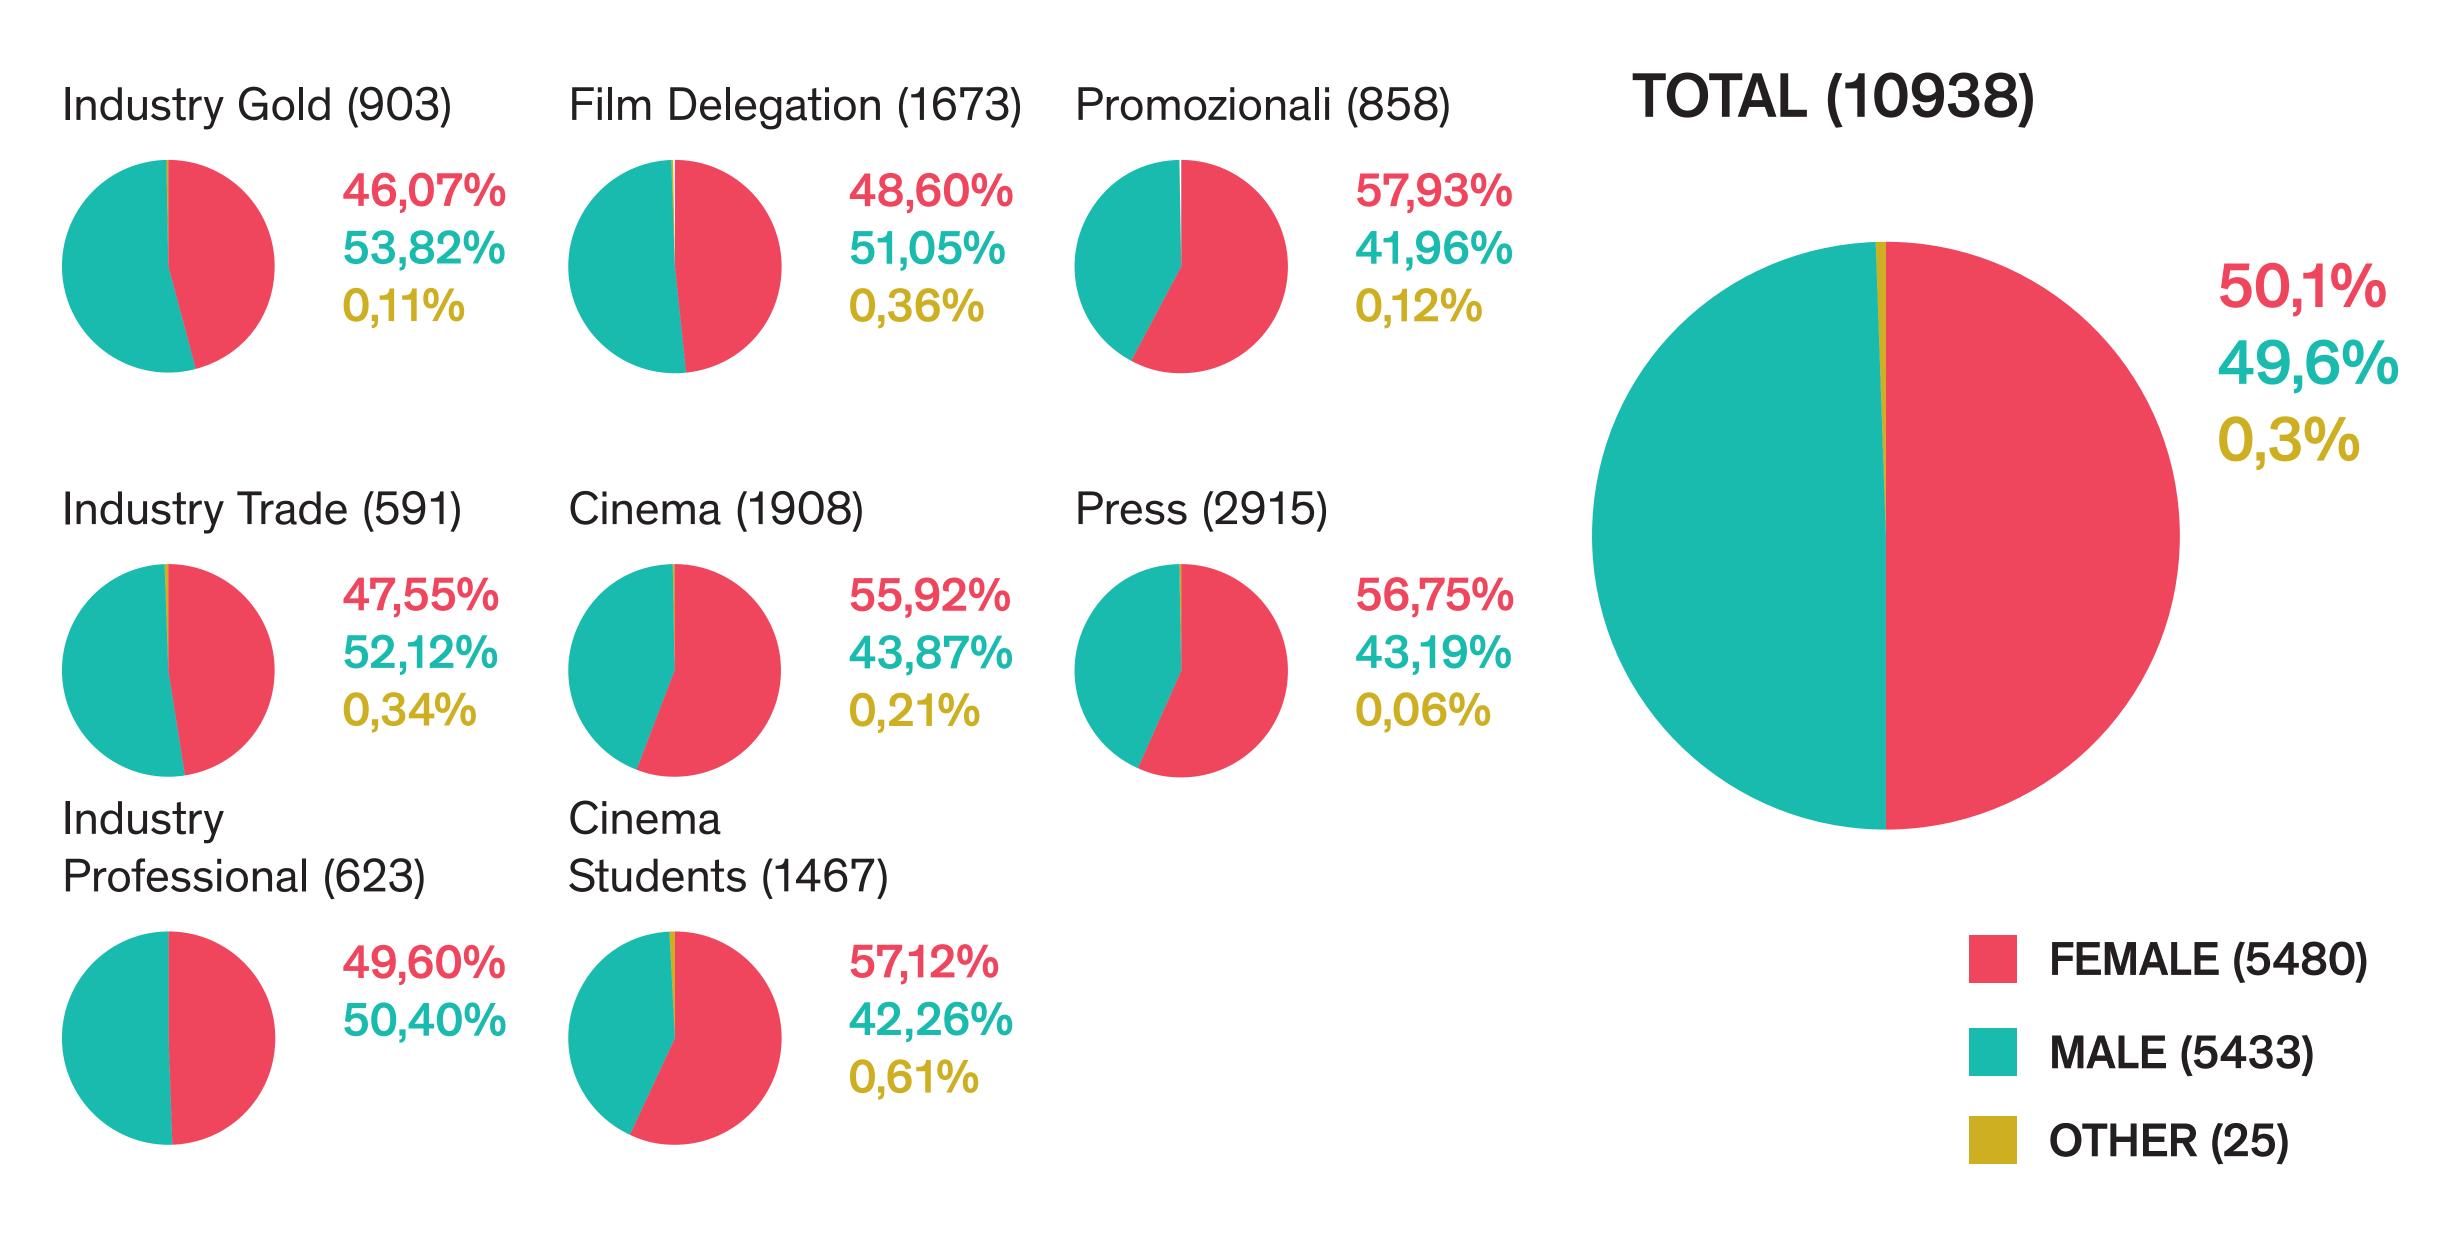

35% 63,1% 1,9%

VR (161)



32,9% 62,7% 4,3%



#### **TOTAL (3500)**



#### **TOTAL (1839)** First and Second Works

29,6% 69% 1,4%



33% 65,5% 1,5%

**FEMALE (607)** 

**MALE (1206)** 

**OTHER (26)** 



## 78TH VIFF / ITALIAN SUBMISSIONS

Feature Films (230)



Short Films (161)



VR (13)









# BIENNALE COLLEGE CINEMA 2020-2021 / SUBMISSION







OTHER (8)

## BIENNALE COLLEGE CINEMA 2020-2021 / SELECTED







# BIENNALE COLLEGE CINEMA 2019-2021 / FUNDED



VR (1)



#### 100%

TOTAL (7)







## VENICE PRODUCTION BRIDGE / SUBMISSIONS



Final Cut (49)



36,8% 61,2% 2%

### **TOTAL (305)**



31,1% 68,5% 0,4%









# VENICE PRODUCTION BRIDGE / SELECTED

Feature Films (45)



Final Cut (6)



33,3% 66,7%

### **TOTAL (51)**







## 78TH VIFF / ACCREDITATION REQUESTS



## **78<sup>TH</sup> VIFF /** ACCREDITED PARTICIPANTS