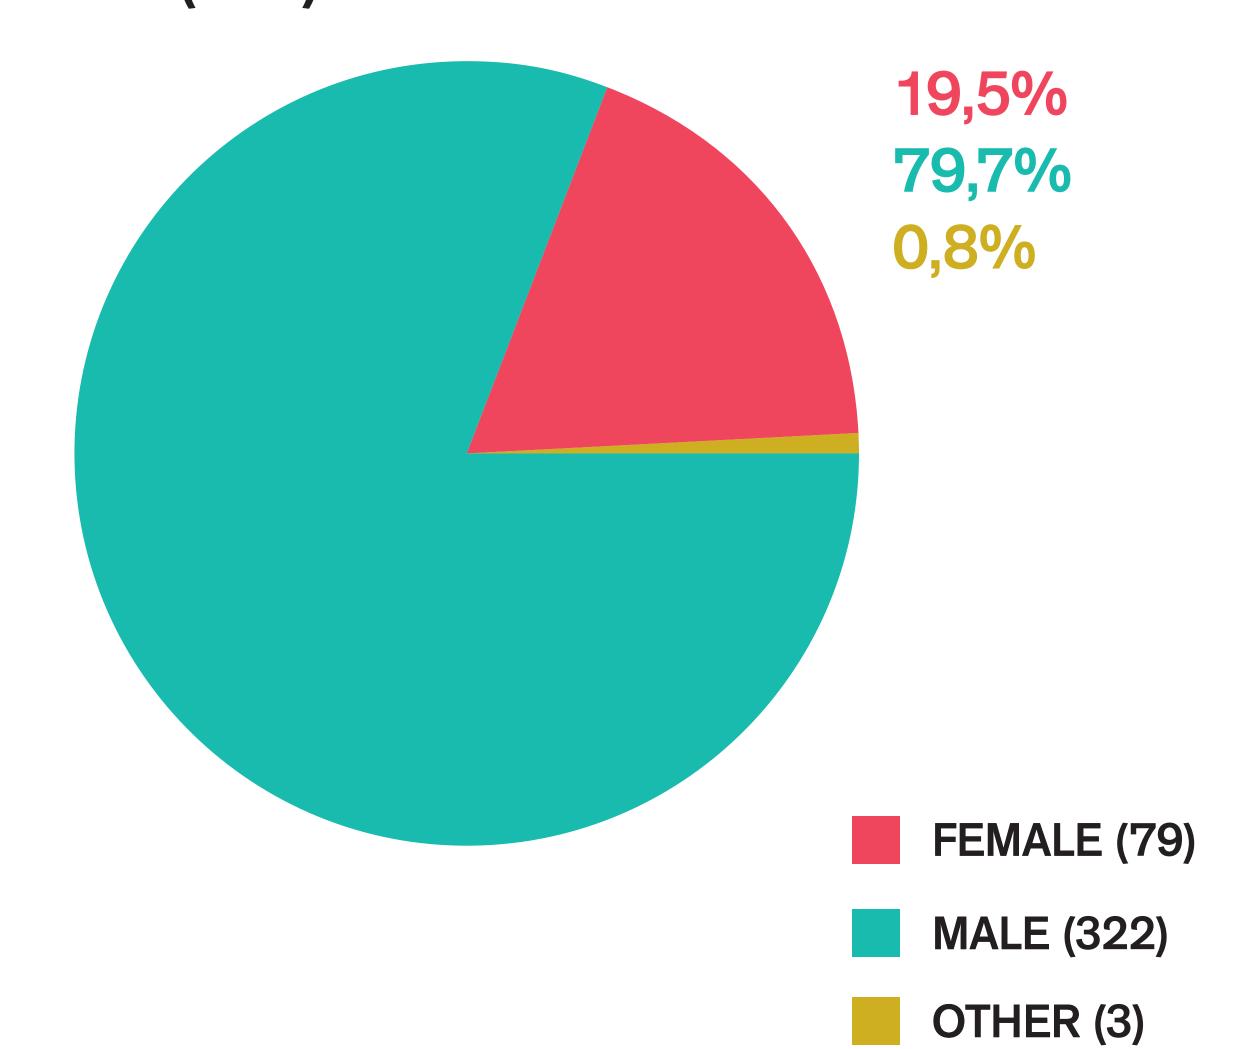

|          |
|                                                                                                 |                                                                     | an<br>ep |

The new ASAC project





## **78<sup>TH</sup> VIFF - SELECTION COMMITTEE**





100%



**FEMALE (12)** 

## JURIES





33,33% 66,67%



#### **TOTAL (18)**









## 78<sup>TH</sup> VIFF / OVERALL SUBMISSIONS

#### Feature Films (1765)



Short Films (1574)



35% 63,1% 1,9%

VR (161)



32,9% 62,7% 4,3%



#### **TOTAL (3500)**



#### **TOTAL (1839)** First and Second Works

29,6% 69% 1,4%



33% 65,5% 1,5%

**FEMALE (607)** 

**MALE (1206)** 

**OTHER (26)** 



## 78TH VIFF / ITALIAN SUBMISSIONS

Feature Films (230)



Short Films (161)



VR (13)









# BIENNALE COLLEGE CINEMA 2020-2021 / SUBMISSION







OTHER (8)

## BIENNALE COLLEGE CINEMA 2020-2021 / SELECTED







# BIENNALE COLLEGE CINEMA 2019-2021 / FUNDED



VR (1)



#### 100%

TOTAL (7)







## VENICE PRODUCTION BRIDGE / SUBMISSIONS



Final Cut (49)



36,8% 61,2% 2%

### **TOTAL (305)**



31,1% 68,5% 0,4%









# VENICE PRODUCTION BRIDGE / SELECTED

Feature Films (45)



Final Cut (6)



33,3% 66,7%

### **TOTAL (51)**







## 78TH VIFF / ACCREDITATION REQUESTS



## **78<sup>TH</sup> VIFF /** ACCREDITED PARTICIPANTS