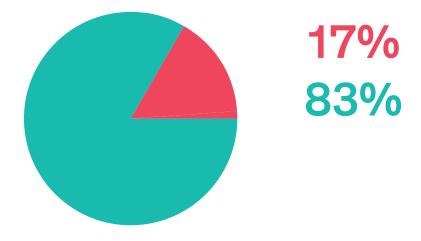

## **78<sup>TH</sup> VIFF - SELECTION COMMITTEE**

100%

**FEMALE (12)** 

## JURIES

33,33% 66,67%

#### **TOTAL (18)**