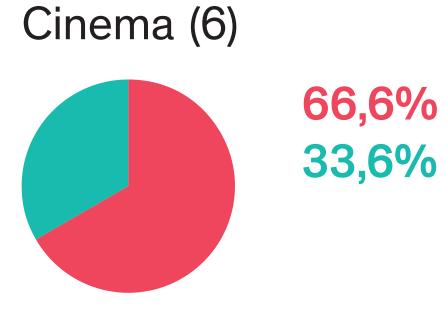

## 78TH VIFF / ITALIAN SUBMISSIONS

Feature Films (230)

Short Films (161)

VR (13)