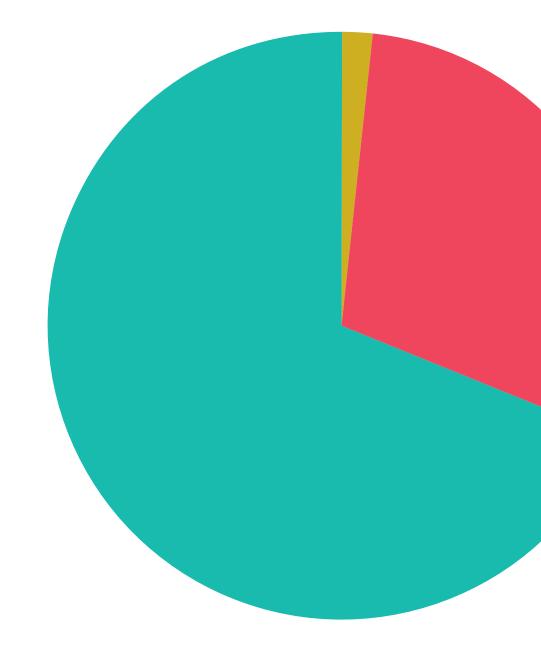

## VENICE PRODUCTION BRIDGE / SUBMISSIONS

Final Cut (49)

36,8% 61,2% 2%

### **TOTAL (305)**

31,1% 68,5% 0,4%