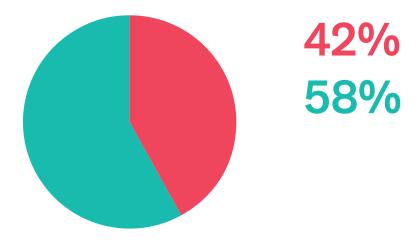

## 78<sup>TH</sup> VIFF / OVERALL SUBMISSIONS

#### Feature Films (1765)



Short Films (1574)



35% 63,1% 1,9%

VR (161)



32,9% 62,7% 4,3%



#### **TOTAL (3500)**



#### **TOTAL (1839)** First and Second Works

29,6% 69% 1,4%



33% 65,5% 1,5%

**FEMALE (607)** 

**MALE (1206)** 

**OTHER (26)** 



## 78TH VIFF / ITALIAN SUBMISSIONS

Feature Films (230)



Short Films (161)



VR (13)









# BIENNALE COLLEGE CINEMA 2020-2021 / SUBMISSION







OTHER (8)

## BIENNALE COLLEGE CINEMA 2020-2021 / SELECTED







# BIENNALE COLLEGE CINEMA 2019-2021 / FUNDED



VR (1)



#### 100%

TOTAL (7)







## VENICE PRODUCTION BRIDGE / SUBMISSIONS



Final Cut (49)



36,8% 61,2% 2%

### **TOTAL (305)**



31,1% 68,5% 0,4%









# VENICE PRODUCTION BRIDGE / SELECTED

Feature Films (45)



Final Cut (6)



33,3% 66,7%

### **TOTAL (51)**







## 78TH VIFF / ACCREDITATION REQUESTS



## **78<sup>TH</sup> VIFF /** ACCREDITED PARTICIPANTS