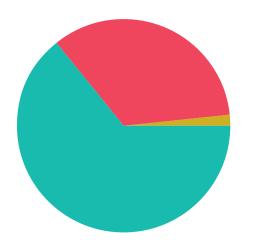

## 78<sup>TH</sup> VIFF / OVERALL SUBMISSIONS

#### Feature Films (1765)

Short Films (1574)

35% 63,1% 1,9%

VR (161)

32,9% 62,7% 4,3%

#### **TOTAL (3500)**