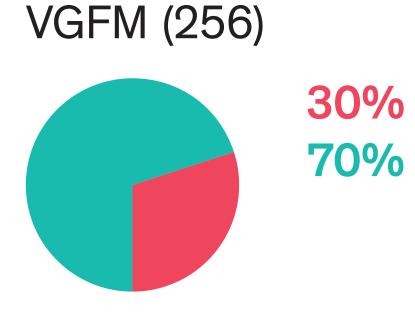

## **78<sup>TH</sup> VIFF - SELECTION COMMITTEE**





100%



**FEMALE (12)** 

## JURIES





33,33% 66,67%



#### **TOTAL (18)**









## 78<sup>TH</sup> VIFF / OVERALL SUBMISSIONS

#### Feature Films (1765)



Short Films (1574)



35% 63,1% 1,9%

VR (161)



32,9% 62,7% 4,3%



#### **TOTAL (3500)**



#### **TOTAL (1839)** First and Second Works

29,6% 69% 1,4%



33% 65,5% 1,5%

**FEMALE (607)** 

**MALE (1206)** 

**OTHER (26)** 



## 78TH VIFF / ITALIAN SUBMISSIONS

Feature Films (230)



Short Films (161)



VR (13)









# BIENNALE COLLEGE CINEMA 2020-2021 / SUBMISSION







OTHER (8)

## BIENNALE COLLEGE CINEMA 2020-2021 / SELECTED







# BIENNALE COLLEGE CINEMA 2019-2021 / FUNDED



VR (1)



#### 100%

TOTAL (7)







## VENICE PRODUCTION BRIDGE / SUBMISSIONS



Final Cut (49)



36,8% 61,2% 2%

### **TOTAL (305)**



31,1% 68,5% 0,4%









# VENICE PRODUCTION BRIDGE / SELECTED

Feature Films (45)



Final Cut (6)



33,3% 66,7%

### **TOTAL (51)**







## 78TH VIFF / ACCREDITATION REQUESTS



## **78<sup>TH</sup> VIFF /** ACCREDITED PARTICIPANTS